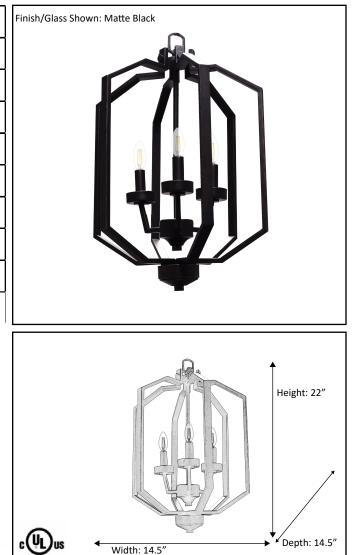

## Architectural & Engineering Specifications 2018 Light Fixtures

| PRS-HF3-MB              |
|-------------------------|
| Paris 3 light open cage |
| 22"H x 14.5"W x 14.5"D  |
| Paris                   |
| Matte Black             |
| Open Cage               |
| E12 Candelabra          |
| 3x60W                   |
| 3' / 10'                |
|                         |

**ELECTRICAL REQUIREMENTS:** Fixture requires a grounded electrical supply line of 120 volts AC.

\*Dimensions shown in inches

**INSTALLATION REQUIREMENTS:** Fixture attaches to electrical junction box securely anchored in wall or ceiling. All mounting hardware included.